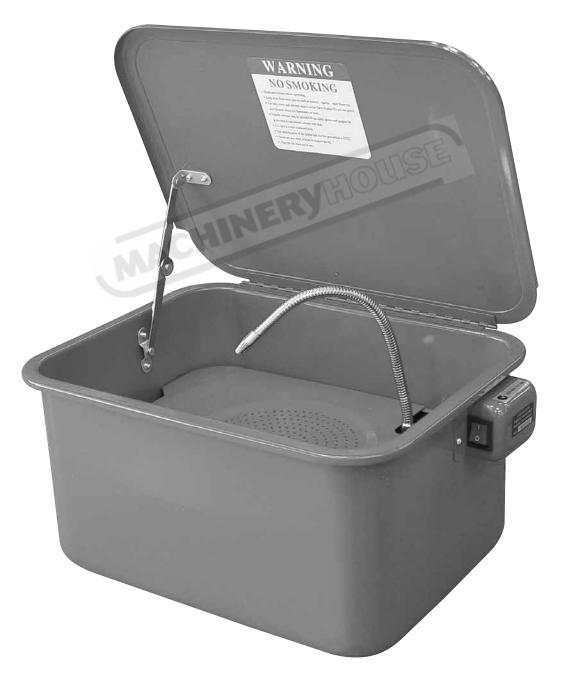

# Auto Parts Washer - Bench Model (240V) 22 Litre Tank

### MAXIMUM LIQUID LEVEL IS THE TRAY

| ITEM | QTY | DESCRIPTION                       | ITEM | QTY | DESCRIPTION   |
|------|-----|-----------------------------------|------|-----|---------------|
| 101  | 1   | TANK                              | 110  | 4   | PLASTIC PLATE |
| 102  | 1   | LID                               | 111  | 1   | M5x30 SCREW   |
| 103  | 1   | HEAVYDUTY REMOVABLE<br>WORK SHELF | 112  | 1   | M5 NUT        |
| 104  | 2   | FUSIBLE LINKED LID ARM            | 113  | 1   | COVER         |
| 105  | 2   | SAFETY PLATE                      | 114  | 3   | M4x12 SCREW   |
| 106  | 1   | PUMP                              | 115  | 1   | HANDLE        |
| 107  | 5   | RIVET                             | 116  | 1   | LIGHT SWITCH  |
| 108  | 1   | PUMP HOLDER                       | 117  | 1   | STRAIN RELIEF |
| 109  | 1   | FLEXIBLE METAL SPIGOT             | 118  | 1   | POWER CORD    |