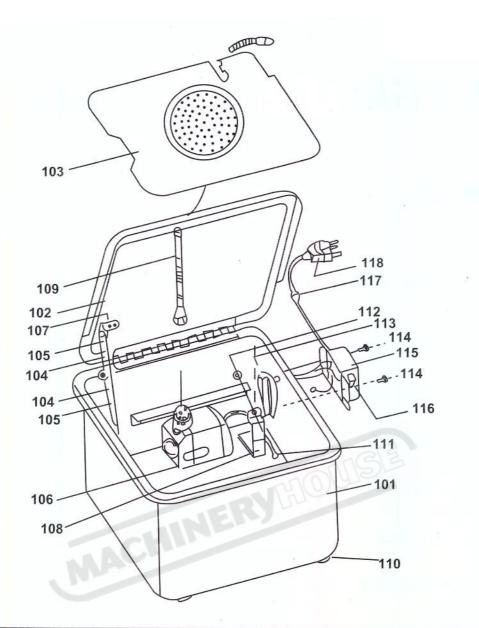

### MAXIMUM LIQUID LEVEL IS THE TRAY

| ITEM | QTY | DESCRIPTION                       | ITEM | QTY | DESCRIPTION   |
|------|-----|-----------------------------------|------|-----|---------------|
| 101  | 1   | TANK                              | 110  | 4   | PLASTIC PLATE |
| 102  | 1   | LID                               | 111  | 1   | M5x30 SCREW   |
| 103  | 1   | HEAVYDUTY REMOVABLE<br>WORK SHELF | 112  | 1   | M5 NUT        |
| 104  | 2   | FUSIBLE LINKED LID ARM            | 113  | 1   | COVER         |
| 105  | 2   | SAFETY PLATE                      | 114  | 3   | M4x12 SCREW   |
| 106  | 1   | PUMP                              | 115  | 1   | HANDLE        |
| 107  | 5   | RIVET                             | 116  | 1   | LIGHT SWITCH  |
| 108  | 1   | PUMP HOLDER                       | 117  | 1   | STRAIN RELIEF |
| 109  | 1   | FLEXIBLE METAL SPIGOT             | 118  | 1   | POWER CORD    |